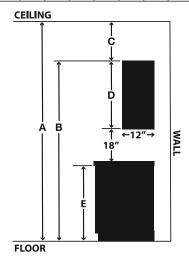

## **ROOM INFORMATION**

Measure the dimensions requested below for the cabinetry as it exists in the room today. (See diagram at right)

Record measurements in inches, on the lines indicated below:

| A Thionout look to coming holght | A | Finished Floor to | Ceiling Height |  |
|----------------------------------|---|-------------------|----------------|--|
|----------------------------------|---|-------------------|----------------|--|

- **B** Finished Floor to top of Wall Cabinet\_\_\_\_\_
- C Soffit/Open Area Height \_\_\_\_\_
- **D** Wall Cabinet Height \_\_\_\_\_

Bathroom Information

- A Finished Floor to Ceiling Height \_\_\_\_\_
- E Vanity Height