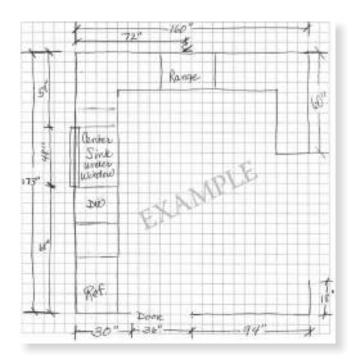

# Drawing Your Floor Plan

## FLOOR PLAN INFORMATION

- Begin by drawing the shape of your room. Add doors, windows, breaks in the wall and all obstructions. Indicate in which direction doors swing and where they lead.
- Measure all around the room until everything is located, measured and marked on your sketch.
- Indicate the overall length and height of walls. For new construction, remember to account for sheetrock thickness.
- Check that you correctly measured your room by adding your measurements for each wall and comparing them to the opposite wall.
- · Include dimensions of islands or peninsulas.

IMPORTANT: WE STRONGLY RECOMMEND A PROFESSIONAL INSTALLER OR CONTRACTOR DOES THE FINAL MEASUREMENTS.