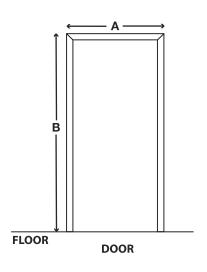

### WINDOW AND DOOR DIMENSIONS

Measure the dimensions of all the windows and doors in the room. For door measurements use A for door width and B for door height. Also, make note of the door hinge and swing.

Window and door measurements A and B should include trim.

Use the number designation from the grid (1,2,3,etc.) to label the location of the windows and doors on your final floor plan.

Please record all dimensions in inches.

#### **DOORS**

|   | А | В | Hinge<br>(left/right) | Swing (in/out) |
|---|---|---|-----------------------|----------------|
| 1 |   |   |                       |                |
| 2 |   |   |                       |                |
| 3 |   |   |                       |                |
| 4 |   |   |                       |                |