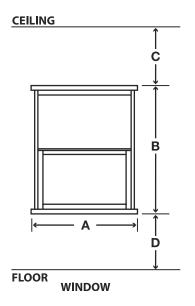

### WINDOW AND DOOR DIMENSIONS

Measure the dimensions of all the windows and doors in the room. For door measurements use A for door width and B for door height. Also, make note of the door hinge and swing.

Window and door measurements A and B should include trim.

Use the number designation from the grid (1,2,3,etc.) to label the location of the windows and doors on your final floor plan.

Please record all dimensions in inches.

## **WINDOWS**

|   | Α | В | С | D |
|---|---|---|---|---|
| 1 |   |   |   |   |
| 2 |   |   |   |   |
| 3 |   |   |   |   |
| 4 |   |   |   |   |