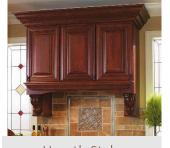

Side by Side

Full Height

Water & Ice in Door

Paneled

Decorative Hoods

Hearth Style

Stainless

Peninsula