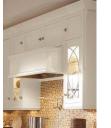

Side by Side

Full Height

Water & Ice in Door

Paneled

Decorative Hoods

Hearth Style

Stainless

Peninsula