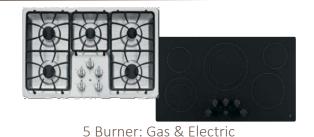

Slide-In Range

Drop-In Range

Warming Drawer

Single Oven

Double Oven

Oven & Microwave

Steam Oven

Built-in