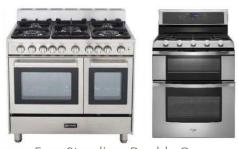

## **Appliance Selection Guide**

Desired appliance types to achieve form and function in your new space. Circle the items you have interest in learning more about

Free Standing: Double Oven

Free Standing: Single Oven