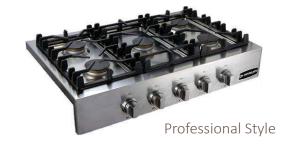

Slide-In Range

Drop-In Range

Warming Drawer

Single Oven

Double Oven

Oven & Microwave

Steam Oven

Built-in