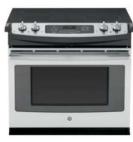

Slide-In Range

Drop-In Range

Warming Drawer

Single Oven

Double Oven

Oven & Microwave

Steam Oven

Built-in