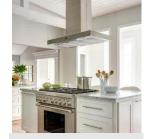

Side by Side

Full Height

Water & Ice in Door

Paneled

Decorative Hoods

Hearth Style

Stainless

Peninsula