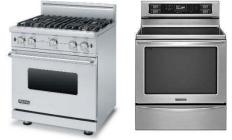

## **Appliance Selection Guide**

Desired appliance types to achieve form and function in your new space. Circle the items you have interest in learning more about

Free Standing: Double Oven

Free Standing: Single Oven

Slide-In Range

Drop-In Range

Warming Drawer

Single Oven

Double Oven

Oven & Microwave

Steam Oven

Built-in